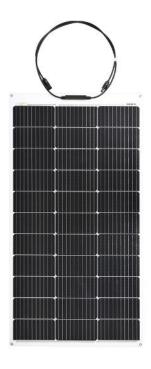

## LIGHTWEIGHT SOLAR PANEL LE-M2-120W

Junction Box

## **Product Introduction**

Sungold LE-series of product is the semi-flexible solar panel. It uses ETFE material on its surface, and the biggest feature is ultra-light, which is 50% lighter than glass solar panels of the same wattage. The solar panel can be very easy to carry and provide electricity for RVs, sea boats, tents, etc. No bracket needed, energy-saving, and environmental protection.