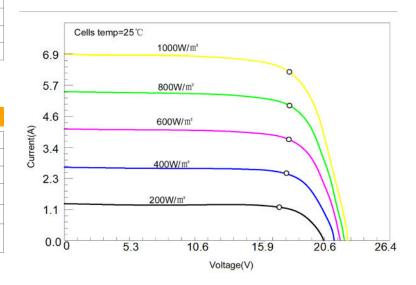

## **Electrical Characteristics**

| 120W         |
|--------------|
| 22.0V        |
| 18.8V        |
| 6.70A        |
| 6.39A        |
| 22.70%       |
| 200V DC(IEC) |
| -0.38%/℃     |
| -0.36%/℃     |
| 0.07%/℃      |
| ±3%          |
| -20°C~75°C   |
|              |