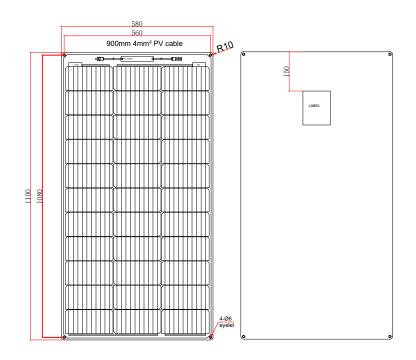

## **Module Diagram**

LE-M2-120W

| Specifications              |                                |
|-----------------------------|--------------------------------|
| Solar cell brand            | A grade mono solar cells 182mm |
| No.of cells and connections | 33(3*11)                       |
| Module dimension            | 1100*580*4mm                   |
| Approvals                   | IP67                           |
| Certifications              | CE, ROHS                       |
|                             |                                |