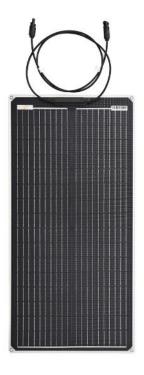

## LIGHTWEIGHT SOLAR PANEL **LEE\_M\_100W**

**Bifacial ETFE Coating** 

Junction Box

## **Product Introduction**

**Module Diagram** 

580 560

900mm 4.0mm<sup>2</sup> PV cable

Sungold LEE-series, semi-rigid lightweight solar panel, is the upgraded version of the LE series. Compared with the old version, the LEE-series uses Japan-imported ETFE material on both the front and back sides. Special material built-in not only flame-retardant, but also can protect the solar cells from external impact. Besides, its special grain design can reduce the reflection of light so that to absorb more sunlight. The one outlet cable makes it easy for installation, the inside special material protection as well as the ETFE full coverage design, make it more suitable for extreme application, especially marine environment.