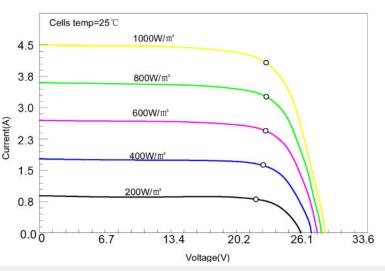

## **Electrical Characteristics**

| Maximum power(Pmax)             | 100w         |
|---------------------------------|--------------|
| Open-circuit voltage(Voc)       | 28.0V        |
| Voltage at Pmax(Vmp)            | 23.9V        |
| Short-circuit current(Isc)      | 4.39A        |
| Current at Pmax(Imp)            | 4.19A        |
| Cells Efficiency(%)             | 22.42%       |
| The maximum system voltage      | 200V DC(IEC) |
| Power temperature coefficient   | -0.38%/°C    |
| Voltage temperature coefficient | -0.36%/°C    |
| Current temperature coefficient | 0.07%/°C     |
| Output power tolerance          | ±3%          |
| Operating Temperature           | -20℃~75℃     |