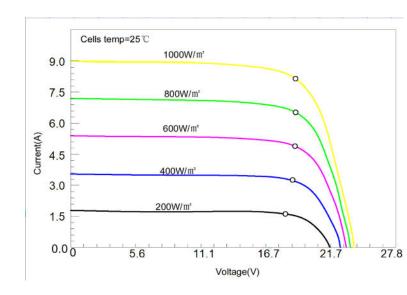

### **Electrical Characteristics**

| Maximum power(Pmax)             | 165W         |
|---------------------------------|--------------|
| Open-circuit voltage(Voc)       | 23.3V        |
| Voltage at Pmax(Vmp)            | 19.8V        |
| Short-circuit current(Isc)      | 8.84A        |
| Current at Pmax(Imp)            | 8.34A        |
| Cells Efficiency(%)             | 22.80%       |
| The maximum system voltage      | 100V DC(IEC) |
| Power temperature coefficient   | -0.38%/℃     |
| Voltage temperature coefficient | -0.36%/℃     |
| Current temperature coefficient | 0.07%/℃      |
| Output power tolerance          | ±5%          |
| Operating Temperature           | -10°C~60°C   |