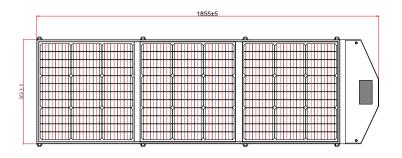

#### **Specifications**

| Solar cell brand            | Monocrystalline                  |
|-----------------------------|----------------------------------|
| No.of cells and connections | 9(3*3)                           |
| Folding size                | 565 x 550 x 20mm                 |
| Unfold Size                 | 1855 x 560 x 4mm                 |
| Weight                      | 4.5KG                            |
| Output cable                | Anderson                         |
| Approvals                   | IP53                             |
| Certifications              | CE, ROHS                         |
| Warranty                    | 2 year and service life 8 yearsr |
|                             | ,                                |

#### **Module Diagram**