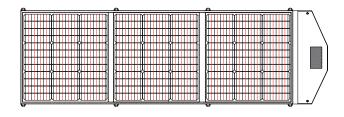

**Product Details** 

## PORTABLE SOLAR PANELS SPC-TF-M-3\*55W









### **Electrical Characteristics**

| Maximum power(Pmax)             | 165W         |
|---------------------------------|--------------|
| Open-circuit voltage(Voc)       | 23.3V        |
| Voltage at Pmax(Vmp)            | 19.8V        |
| Short-circuit current(Isc)      | 8.84A        |
| Current at Pmax(Imp)            | 8.34A        |
| Cells Efficiency(%)             | 22.80%       |
| The maximum system voltage      | 100V DC(IEC) |
| Power temperature coefficient   | -0.38%/℃     |
| Voltage temperature coefficient | -0.36%/℃     |
| Current temperature coefficient | 0.07%/℃      |
| Output power tolerance          | ±5%          |
| Operating Temperature           | -10°C~60°C   |

#### **Specifications**

| Solar cell brand            | Monocrystalline                  |