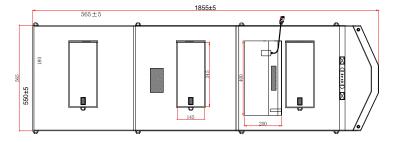

#### **Specifications**

| Solar cell brand            | Monocrystalline                  |
|-----------------------------|----------------------------------|
| No.of cells and connections | 9(3*3)                           |
| Folding size                | 565 x 550 x 20mm                 |
| Unfold Size                 | 1855 x 560 x 4mm                 |
| Weight                      | 4.5KG                            |
| Output cable                | Anderson                         |
| Approvals                   | IP53                             |
| Certifications              | CE, ROHS                         |
| Warranty                    | 2 year and service life 8 yearsr |
|                             | ,                                |

#### **Module Diagram**