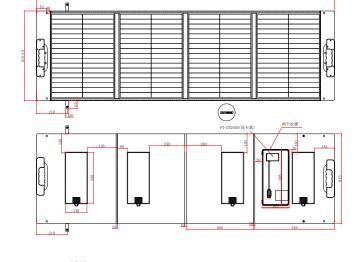

| Specifications              |                                |
|-----------------------------|--------------------------------|
| Solar cell brand            | A grade mono solar cells 210mm |
| No.of cells and connections | 136(2*17*4)                    |
| Folding size                | 2040*615*16mm                  |
| Development size            | 615*550*32mm                   |
| Approvals                   | IP53                           |
| Certifications              | CE, ROHS, FCC                  |
| Warranty                    | Warranty 1-year life 8 years   |