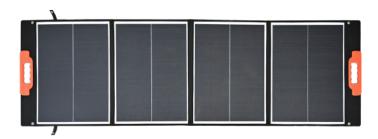

## PORTABLE SOLAR PANEL SGWB2-TF-D-4\*50 W-A

**Module Diagram** 

SGWB2-TF-D-4\*50W-A

Anderson

Junction box

Handle