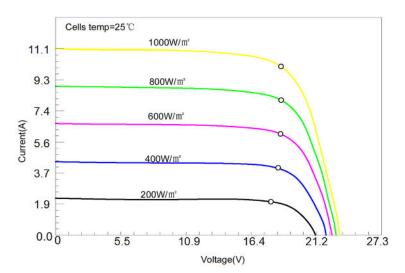

## **Electrical Characteristics**

| Maximum power(Pmax)             | 200W         |
|---------------------------------|--------------|
| Open-circuit voltage(Voc)       | 22.9V        |
| Voltage at Pmax(Vmp)            | 19.4V        |
| Short-circuit current(Isc)      | 10.93A       |
| Current at Pmax(Imp)            | 10.31A       |
| Cells Efficiency(%)             | 22.00%       |
| The maximum system voltage      | 100V DC(IEC) |
| Power temperature coefficient   | -0.38%/°C    |
| Voltage temperature coefficient | -0.36%/°C    |
| Current temperature coefficient | 0.05%/℃      |
| Output power tolerance          | ±3%          |
| Operating Temperature           | -10°C~60°C   |