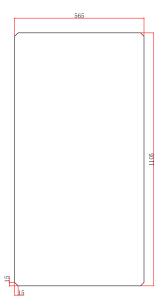

## 

**Module Diagram** 

| Specifications              |                                  |
|-----------------------------|----------------------------------|
| Solar cell brand            | A grade mono solar cells 182mm   |
| No.of cells and connections | 33(3*11)                         |
| Module dimension            | 1120*580*4mm                     |
| Waterproof                  | IP67                             |
| Certifications              | CE, ROHS                         |
| Warranty                    | 1 year and service life 10 years |