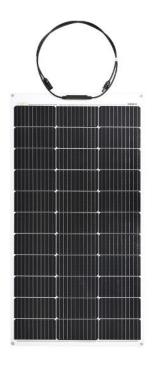

## LIGHTWEIGHT SOLAR PANEL LE-M2-120W

Junction Box

## **Product Introduction**

Sungold LE-series of product is the semi-flexible solar panel. It uses ETFE material on its surface, and the biggest feature is ultra-light, which is 50% lighter than glass solar panels of the same wattage. The solar panel can be very easy to carry and provide electricity for RVs, sea boats, tents, etc. No bracket needed, energy-saving, and environmental protection.