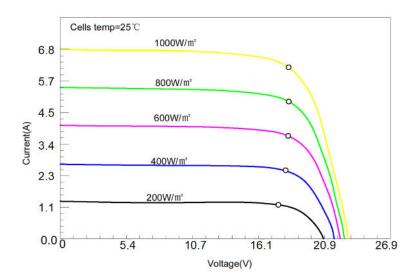

**Electrical Characteristics** 

| Maximum power(Pmax)             | 120W         |
|---------------------------------|--------------|
| Open-circuit voltage(Voc)       | 22.3V        |
| Voltage at Pmax(Vmp)            | 19.1V        |
| Short-circuit current(Isc)      | 6.60A        |
| Current at Pmax(Imp)            | 6.29A        |
| Cells Efficiency(%)             | 22.7%        |
| The maximum system voltage      | 200V DC(IEC) |
| Power temperature coefficient   | -0.35%/ °C   |
| Voltage temperature coefficient | -0.275%/ °C  |
| Current temperature coefficient | -0.45%/ °C   |
| Output power tolerance          | ±3%          |
| Operating Temperature           | -20°C~75℃    |