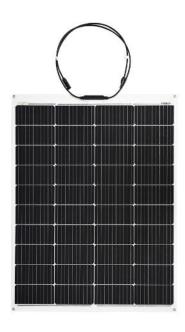

## Module Diagram

## LIGHT WEIGHT SOLAR PANEL LE-M2-150W

Anti-Slip Surface

Junction Box

900n

## **Product Introduction**

Sungold LE-series of product is the semi-flexible solar panel. It uses ETFE material on its surface, and the biggest feature is ultra-light, which is 50% lighter than glass solar panels of the same wattage. The solar panel can be very easy to carry and provide electricity for RVs, sea boats, tents, etc. No bracket needed, energy-saving, and environmental protection.