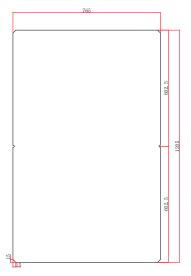

| Specifications              |                                  |
|-----------------------------|----------------------------------|
| Solar cell brand            | A grade mono solar cells 182mm   |
| No.of cells and connections | 72(4*18)                         |
| Module dimension            | 1220*780*4mm                     |
| Waterproof                  | IP67                             |
| Certifications              | CE, ROHS                         |
| Warranty                    | 1 year and service life 10 years |