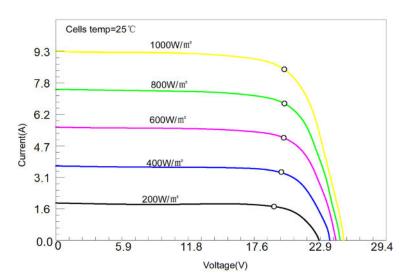

## **Electrical Characteristics**

| Maximum power(Pmax)             | 180W         |
|---------------------------------|--------------|
| Open-circuit voltage(Voc)       | 24.5V        |
| Voltage at Pmax(Vmp)            | 20.9V        |
| Short-circuit current(lsc)      | 9.04A        |
| Current at Pmax(Imp)            | 8.62A        |
| Cells Efficiency(%)             | 22.7%        |
| The maximum system voltage      | 200V DC(IEC) |
| Power temperature coefficient   | -0.35%/°C    |
| Voltage temperature coefficient | -0.275%/°C   |
| Current temperature coefficient | 0.045%/℃     |
| Output power tolerance          | ±3%          |
| Operating Temperature           | -20°C~75℃    |