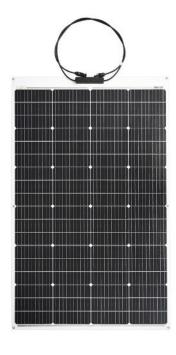

**Product Details** 

## Module Diagram

## LIGHTWEIGHT SOLAR PANEL LE-M2-180W





Anti-Slip Surface



Junction Box



## **Electrical Characteristics**

| Maximum power(Pmax)             | 180W         |
|---------------------------------|--------------|
| Open-circuit voltage(Voc)       | 24.5V        |
| Voltage at Pmax(Vmp)            | 20.9V        |
| Short-circuit current(lsc)      | 9.04A        |
| Current at Pmax(Imp)            | 8.62A        |
| Cells Efficiency(%)             | 22.7%        |
| The maximum system voltage      | 200V DC(IEC) |
| Power temperature coefficient   | -0.35%/°C    |
| Voltage temperature coefficient | -0.275%/°C   |
| Current temperature coefficient | 0.045%/℃     |
| Output power tolerance          | ±3%          |
| Operating Temperature           | -20°C~75℃    |

| Specifications              |