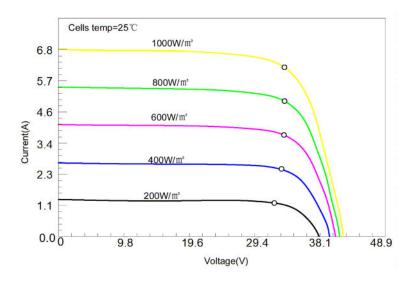

### **Electrical Characteristics**

| Maximum power(Pmax)             | 220W         |
|---------------------------------|--------------|
| Open-circuit voltage(Voc)       | 40.7V        |
| Voltage at Pmax(Vmp)            | 34.8V        |
| Short-circuit current(Isc)      | 6.64A        |
| Current at Pmax(Imp)            | 6.33A        |
| Cells Efficiency(%)             | 22.7%        |
| The maximum system voltage      | 200V DC(IEC) |
| Power temperature coefficient   | -0.35%/℃     |
| Voltage temperature coefficient | -0.275%/℃    |
| Current temperature coefficient | 0.045%/℃     |
| Output power tolerance          | ±3%          |
| Operating Temperature           | -20℃~75℃     |