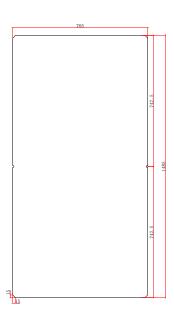

#### **Specifications** Solar cell brand A grade mono solar cells 182mm No.of cells and connections 60(4\*15) Module dimension 1500\*780\*4mm Waterproof IP67 Certifications CE, ROHS Warranty 1 year and service life 10 years