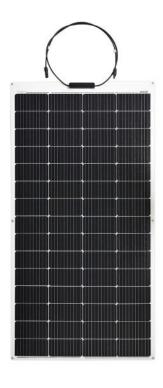

# LIGHTWEIGHT SOLAR PANEL LE-M2-220W

Junction Box

**Module Diagram** 

## **Product Introduction**

Sungold LE-series of product is the semi-flexible solar panel. It uses ETFE material on its surface, and the biggest feature is ultra-light, which is 50% lighter than glass solar panels of the same wattage. The solar panel can be very easy to carry and provide electricity for RVs, sea boats, tents, etc. No bracket needed, energy-saving, and environmental protection.