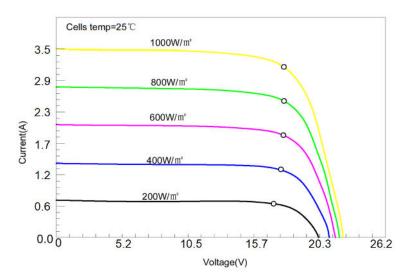

## **Electrical Characteristics**

| Maximum power(Pmax)             | 60W          |
|---------------------------------|--------------|
| Open-circuit voltage(Voc)       | 21.8V        |
| Voltage at Pmax(Vmp)            | 18.6V        |
| Short-circuit current(Isc)      | 3.39A        |
| Current at Pmax(Imp)            | 3.23A        |
| Cells Efficiency(%)             | 22.7%        |
| The maximum system voltage      | 200V DC(IEC) |
| Power temperature coefficient   | -0.35%/°C    |
| Voltage temperature coefficient | -0.275%/°C   |
| Current temperature coefficient | 0.045%/°C    |
| Output power tolerance          | ±3%          |
| Operating Temperature           | -20°C~75°C   |