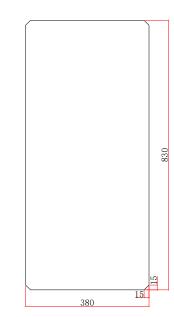

375 900mr 2.5mm<sup>2</sup> PV cable 90000 2.5mm<sup>2</sup> PV cable 900000 2.5m<sup>2</sup> PV cable 9000000 2.5m<sup>2</sup> PV cable 9000000 2.5m<sup>2</sup> PV cable 9000000 2.

395

**Module Diagram** 