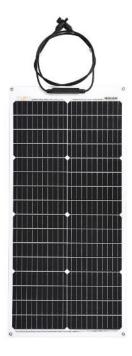

## LIGHTWEIGHT SOLAR PANEL LE-M2-60W

Junction Box

## **Product Introduction**

Sungold LE-series of product is the semi-flexible solar panel. It uses ETFE material on its surface, and the biggest feature is ultra-light, which is 50% lighter than glass solar panels of the same wattage. The solar panel can be very easy to carry and provide electricity for RVs, sea boats, tents, etc. No bracket needed, energy-saving, and environmental protection.