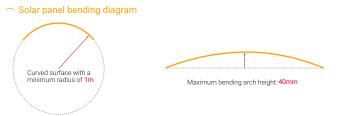

## **Product Introduction**

Sungold LEE-series of the solar panel is the updated version of the LE-series of product. Compared with that product, the LEE-series of products uses Japan-imported ETFE material on both sides. Special material built-in to protect the solar cells from hail impact. Besides, its special grain design can reduce the reflection of sunlight and absorb more sunlight. The panel can be bent about 15 degrees for easy installation, semi-rigid lightweight solar panel with inside Fiberglass protection as well as the ETFE full coverage design, make it more suit for extreme application, especially marine environment.