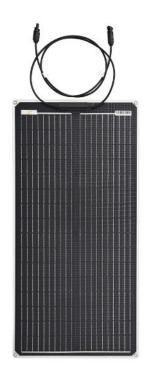

# LIGHTWEIGHT SOLAR PANEL LEE-M2-150W

**Electrical Characteristics** 

Maximum power(Pmax)

Open-circuit voltage(Voc)

Voltage at Pmax(Vmp)

Short-circuit current(Isc)

The maximum system voltage

Power temperature coefficient

Junction Box

150W

27.1V

23.2V

6.79A

6.47A

22.7%

200V DC(IEC)

| Specifications              |                                   |
|-----------------------------|-----------------------------------|
| Solar cell brand            | A grade mono solar cells 182mm    |
| No.of cells and connections | 40(4*10)                          |
| Module dimension            | 1020*765*4mm                      |
| Waterproof                  | IP67                              |
| Certifications              | CE, ROHS, FCC                     |
| Warranty                    | 3 years and service life 15 years |