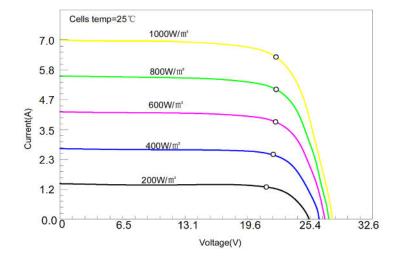

# LIGHTWEIGHT SOLAR PANEL LEE-M2-150W

**Electrical Characteristics** 

Maximum power(Pmax)

Open-circuit voltage(Voc)

Voltage at Pmax(Vmp)

Short-circuit current(Isc)

The maximum system voltage

Power temperature coefficient

Voltage temperature coefficient

Current temperature coefficient

Output power tolerance

Operating Temperature

Current at Pmax(Imp)

Cells Efficiency(%)

Anti-Slip Surface

Bifacial ETFE Coating

Junction Box

150W

27.1V

23.2V

6.79A

6.47A

22.7%

200V DC(IEC)

-0.35%/°C

-0.275%/°C

0.045%/℃

±3%

-20°C~75°C