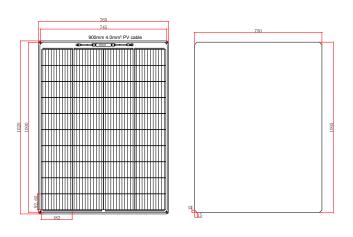

### **Module Diagram**

| Specifications              |                                   |
|-----------------------------|-----------------------------------|
| Solar cell brand            | A grade mono solar cells 182mm    |
| No.of cells and connections | 40(4*10)                          |
| Module dimension            | 1020*765*4mm                      |
| Waterproof                  | IP67                              |
| Certifications              | CE, ROHS, FCC                     |
| Warranty                    | 3 years and service life 15 years |