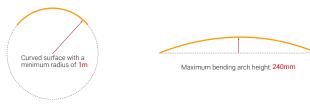

### Solar panel bending diagram

## **Specifications**

| The second second           |                                                           |
|-----------------------------|-----------------------------------------------------------|
| Solar cell brand            | SUNPOWER                                                  |
| No.of cells and connections | 44(4*11)                                                  |
| Module dimension            | 1460*540*3mm                                              |
| Weight                      | 3.43kg                                                    |
| Output cable                | JB (2*bypass diodes) +<br>900mm/4mm² cable+MC4 compatible |
| Waterproof                  | IP68                                                      |
| Certifications              | CE, ROHS                                                  |
| Maximum bending arch height | 240mm                                                     |
| Warranty                    | 5 years and service life 20 years                         |