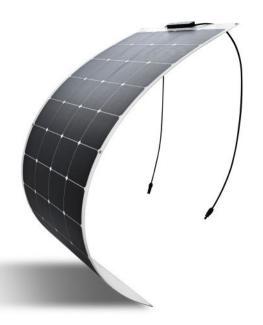

# FLEXIBLE SOLAR PANEL SG-TF-S-165W

Anti-Slip Surface

Junction Box

### Solar panel bending diagram

## **Specifications**

| The second second           |                                                           |
|-----------------------------|-----------------------------------------------------------|
| Solar cell brand            | SUNPOWER                                                  |
| No.of cells and connections | 44(4*11)                                                  |
| Module dimension            | 1460*540*3mm                                              |
| Weight                      | 3.43kg                                                    |
| Output cable                | JB (2*bypass diodes) +<br>900mm/4mm² cable+MC4 compatible |
| Waterproof                  | IP68                                                      |
| Certifications              | CE, ROHS                                                  |
| Maximum bending arch height | 240mm                                                     |
| Warranty                    | 5 years and service life 20 years                         |