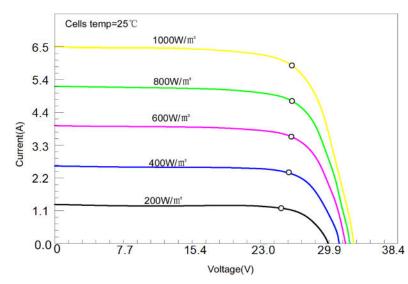

# **Electrical Characteristics**

| Maximum power(Pmax)             | 165W         |
|---------------------------------|--------------|
| Open-circuit voltage(Voc)       | 32.1V        |
| Voltage at Pmax(Vmp)            | 27.3V        |
| Short-circuit current(Isc)      | 6.41A        |
| Current at Pmax(Imp)            | 6.05A        |
| Cells Efficiency(%)             | 24.40%       |
| The maximum system voltage      | 200V DC(IEC) |
| Power temperature coefficient   | -0.27%/℃     |
| Voltage temperature coefficient | -0.236%/℃    |
| Current temperature coefficient | +0.058%/°C   |
| Output power tolerance          | ±3%          |
| Operating Temperature           | -40°C-+85°C  |