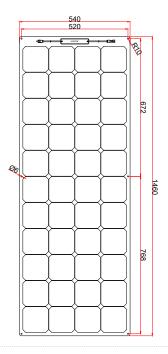

### **Module Diagram**

## **Specifications**

| The second second           |                                                           |
|-----------------------------|-----------------------------------------------------------|
| Solar cell brand            | SUNPOWER                                                  |
| No.of cells and connections | 44(4*11)                                                  |
| Module dimension            | 1460*540*3mm                                              |
| Weight                      | 3.43kg                                                    |
| Output cable                | JB (2*bypass diodes) +<br>900mm/4mm² cable+MC4 compatible |
| Waterproof                  | IP68                                                      |
| Certifications              | CE, ROHS                                                  |
| Maximum bending arch height | 240mm                                                     |
| Warranty                    | 5 years and service life 20 years                         |