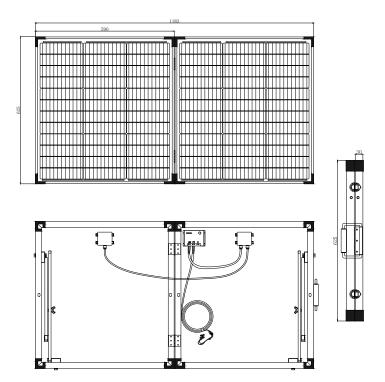

### **Module Diagram**

# **Specifications**

| Solar cell brand            | A grade mono solar cells 182mm         |
|-----------------------------|----------------------------------------|
| No.of cells and connections | 72(2*3*12)                             |
| Folding size                | 625*590*30mm                           |
| Development size            | 1183*625*30mm                          |
| Weight                      | 11.8KG                                 |
| Output cable                | Anderson                               |
| Waterproof                  | IP65                                   |
| Certifications              | CE, ROHS, FCC                          |
| Warranty                    | 10-year warranty, 20-year service life |