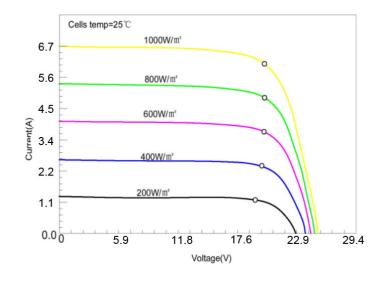

# **Electrical Characteristics**

| Maximum power(Pmax)             | 130W         |
|---------------------------------|--------------|
| Open-circuit voltage(Voc)       | 24.5V        |
| Voltage at Pmax(Vmp)            | 20.9V        |
| Short-circuit current(Isc)      | 6.53A        |
| Current at Pmax(Imp)            | 6.23A        |
| Cells Efficiency(%)             | 22.7%        |
| The maximum system voltage      | 100V DC(IEC) |
| Power temperature coefficient   | -0.35%/℃     |
| Voltage temperature coefficient | -0.275%/℃    |
| Current temperature coefficient | 0.045%/℃     |
| Output power tolerance          | ±3%          |
| Operating Temperature           | -10°C~60°C   |
|                                 |              |