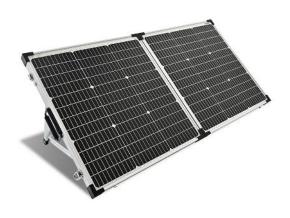

# PORTABLE SOLAR POWER KITS SGF3-130W

Magnetic handle

ETFE surface

Corner protector

Sungold SGF-series of the solar panel is made of two same watt monocrystal panels that open up to provide more space to absorb the sunlight. The Foldable design allows it to fold like a suitcase, making storage and transportation much easier. It can meet the basic needs of electricity, perfect for camping, RV, yacht and so on.