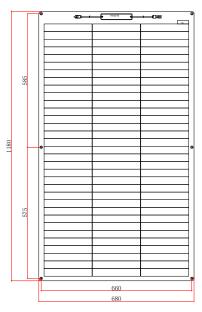

## FLEXIBLE SOLAR PANEL SG-TF-D-150W

Junction Box

Solar panel bending diagram

**Module Diagram** 

## Curved surface with a minimum radius of 1m Maximum bending arch height: 180mm

🦰 : Solar panel

| Specifications              |                                                           |
|-----------------------------|-----------------------------------------------------------|
| Solar cell brand            | 210 mono solar cells                                      |
| No.of cells and connections | 99(3*33)                                                  |
| Module dimension            | 1180*680*3mm                                              |
| Weight                      | 3.49kg                                                    |
| Output cable                | JB (2*bypass diodes) +<br>900mm/4mm² cable+MC4 compatible |
| Waterproof                  | IP68                                                      |
| Certifications              | CE, ROHS                                                  |
| Maximum bending arch height | 180mm                                                     |
| Warranty                    | 5 years and service life 20 years                         |