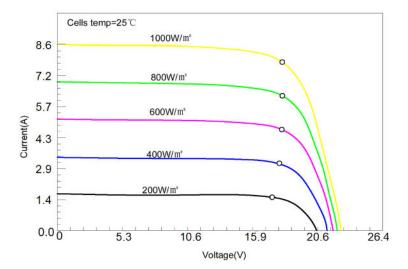

The solar cells use PERC Shingle-cell technology to achieve zero cell spacing, which effectively increases the light-receiving area of the module.

Electrical Characteristics

| Maximum power(Pmax)             | 150W         |
|---------------------------------|--------------|
| Open-circuit voltage(Voc)       | 22.2V        |
| Voltage at Pmax(Vmp)            | 18.8V        |
| Short-circuit current(Isc)      | 8.46A        |
| Current at Pmax(Imp)            | 7.98A        |
| Cells Efficiency(%)             | 22.0%        |
| The maximum system voltage      | 600V DC(IEC) |
| Power temperature coefficient   | -0.38%/°C    |
| Voltage temperature coefficient | -0.36%/°C    |
| Current temperature coefficient | 0.07%/°C     |
| Output power tolerance          | ±3%          |
| Operating Temperature           | -40°C-+85℃   |