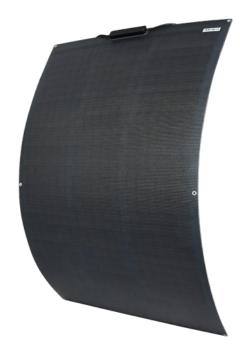

## FLEXIBLE SOLAR PANEL SG-TF-D-150W

Junction Box

Solar panel bending diagram

**Module Diagram** 

## Curved surface with a minimum radius of 1m Maximum bending arch height: 180mm

🦰 : Solar panel